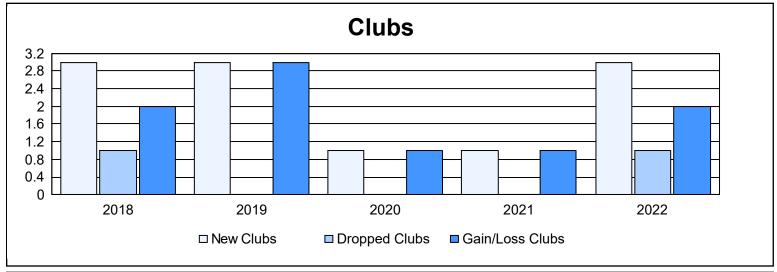

District 108IA2 As of June 2022 Cumulative

| Year      | New<br>Clubs | Dropped<br>Clubs | Gain/<br>Loss<br>Clubs | New<br>Members | Charter<br>Members | Reinstate<br>Members | Transfer<br>Members | Total<br>Member<br>Added | Total<br>Members<br>Dropped | Gain/<br>Loss<br>Members |
|-----------|--------------|------------------|------------------------|----------------|--------------------|----------------------|---------------------|--------------------------|-----------------------------|--------------------------|
| 2017-2018 | 3            | 1                | 2                      | 116            | 79                 | 4                    | 25                  | 224                      | 195                         | 29                       |
| 2018-2019 | 3            | 0                | 3                      | 94             | 93                 | 5                    | 10                  | 202                      | 204                         | -2                       |
| 2019-2020 | 1            | 0                | 1                      | 110            | 33                 | 2                    | 17                  | 162                      | 191                         | -29                      |
| 2020-2021 | 1            | 0                | 1                      | 55             | 22                 | 4                    | 7                   | 88                       | 137                         | -49                      |
| 2021-2022 | 3            | 1                | 2                      | 123            | 81                 | 1                    | 15                  | 220                      | 150                         | 70                       |
| Average   | 2            | 0                | 2                      | 100            | 62                 | 3                    | 15                  | 179                      | 175                         | 4                        |